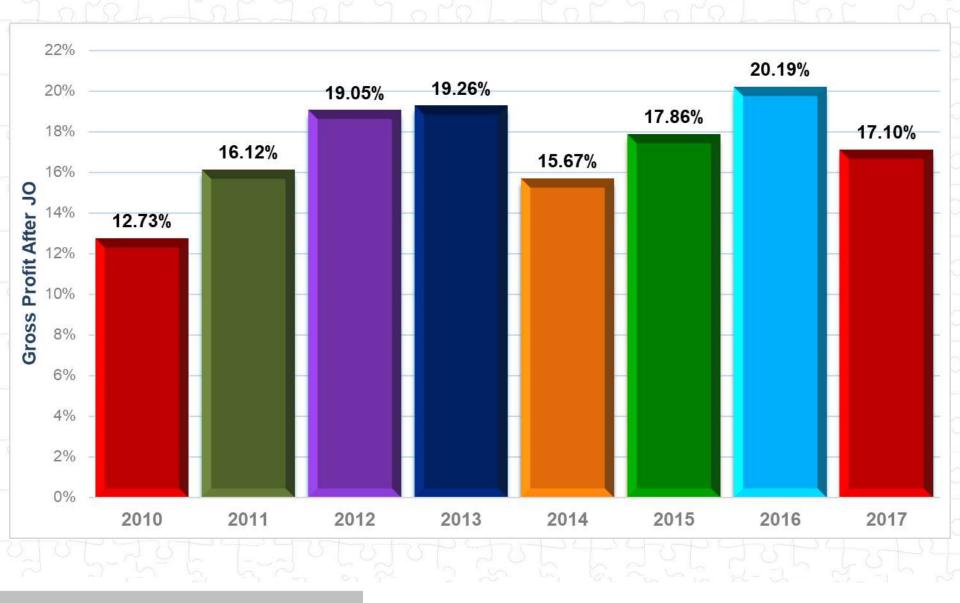

d with these projects as the projects are in the tender stage. Management is still in the process of obtaining the work but decision has not been made. Contract Value is for estimation only, final figures may vary.

Pipelines are very dynamic and they can change from time to time.

#### As of February 2018

| SECTOR    | TOTAL         | PERCENTAGE |  |  |
|-----------|---------------|------------|--|--|
|           | (Rp Trillion) | (%)        |  |  |
| Apartemen | 1.64          | 26%        |  |  |
| Office    | 1.55          | 25%        |  |  |
| Hotel     | 1.18          | 19%        |  |  |
| Mixed Use | 1.95          | 31%        |  |  |
| TOTAL     | 6.31          | 100%       |  |  |

All of the above pipeline projects are private projects.

## **Gross Profit Margin After JO(%)**







# **Financial Statements**

### (Summary, Unaudited)

|                                           | NUN     |         |              | 2. |
|-------------------------------------------|---------|---------|--------------|----|
| Rp Billion                                | FY 2017 | FY 2016 | Changes      |    |
| Total Current Assets                      | 2,514   | 2,285   | 10.0%        |    |
| Total Non Current Assets                  | 729     | 666     | 9.5%         |    |
| Total Assets                              | 3,243   | 2,951   | <b>9.9</b> % |    |
|                                           |         |         |              |    |
| Total Current Liabilities                 | 1,994   | 1,784   | 11.8%        |    |
| Total Non Current Liabilities             | 239