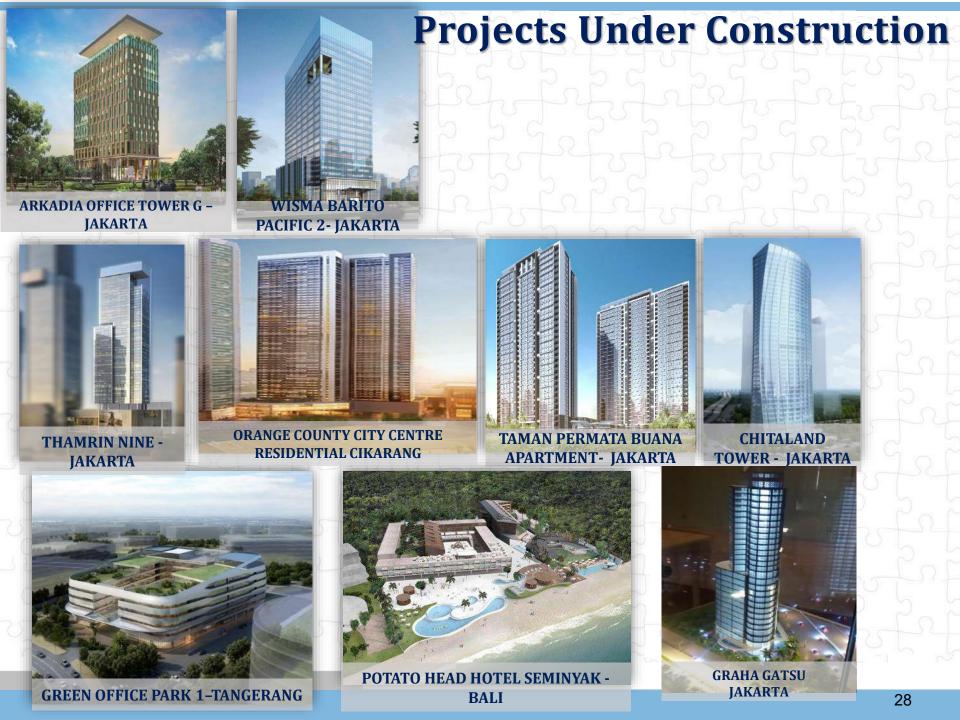

# **Project Prospects (Pipelines)**

this moment, the At company has not been awarded with these projects as the projects are in the tender stage. Management is still in the process of obtaining the work but decision has not been made. Contract Value is for estimation only, final figures may vary.

Pipelines are very dynamic and they can change from time to time.

#### As of February 2018

| SECTOR    | TOTAL         | PERCENTAGE |  |  |
|-----------|---------------|------------|--|--|
|           | (Rp Trillion) | (%)        |  |  |
| Apartemen | 1.64          | 26%        |  |  |
| Office    | 1.55          | 25%        |  |  |
| Hotel     | 1.18          | 19%        |  |  |
| Mixed Use | 1.95          | 31%        |  |  |
| TOTAL     | 6.31          | 100%       |  |  |

All of the above pipeline projects are private projects.