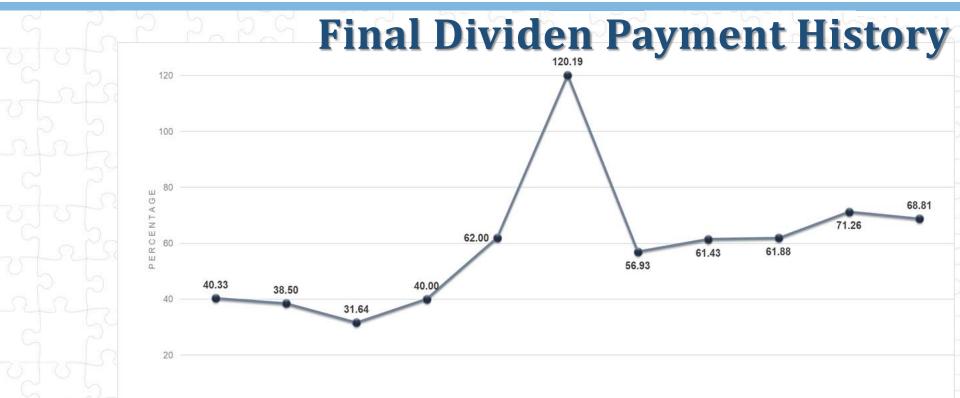

|                                                   | 2007  | 2008  | 2009  | 2010  | 2011  | 2012   | 2013   | 2014   | 2015   | 2016   | 2017   |
|---------------------------------------------------|-------|-------|-------|-------|-------|--------|--------|--------|--------|--------|--------|
| % Of Previous Year's<br>Net Profit                | 40.33 | 38.50 | 31.64 | 40.00 | 62.00 | 120.19 | 56.93  | 61.43  | 61.88  | 71.26  | 68.81  |
| Amount of Distributed<br>Dividends (In Rp. Bn.)   | 41.25 | 20.63 | 5.50  | 20.63 | 50.02 | 150.04 | 100.00 | 119.35 | 102.30 | 136,40 | 153.45 |
| Rp/Share                                          | 15.00 | 7.50  | 2.00  | 7.50  | 14.67 | 44.00  | 29.33  | 35.00  | 30.00  | 40.00  | 45.00  |
| No. of shares elligible<br>for dividends (In Bn.) | 2.75  | 2.75  | 2.75  | 2.75  | 3.41  | 3.41   | 3.41   | 3.41   | 3.41   | 3.41   | 3.41   |