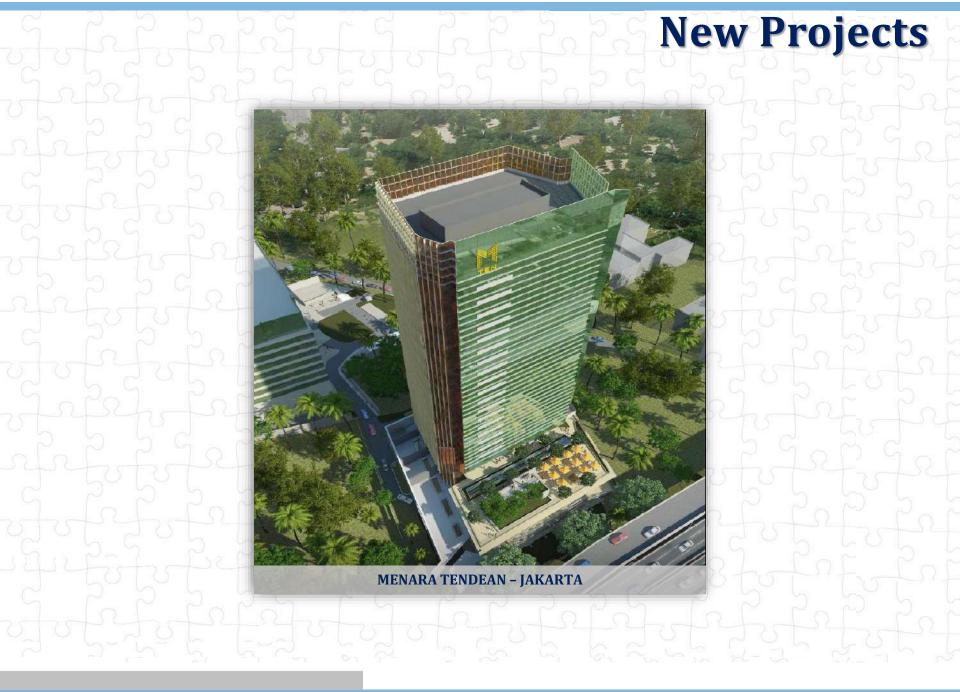

#### As of FY - 2017

New Signed Contract has reached Rp 4.134 Trilion which exceeds the Company's target of Rp 4 trillion at 103%. The projects include: Taman Permata Buana Apartment, Thamrin Nine, Chitaland Tower & Wisma Barito Pacific 2, Menara Tendean, Daswin Office Tower, and Pondok Indah Mall 3 & Office Tower located in Jakarta, Green Office Park 1- BSD and Potato Head Hotel- Bali.