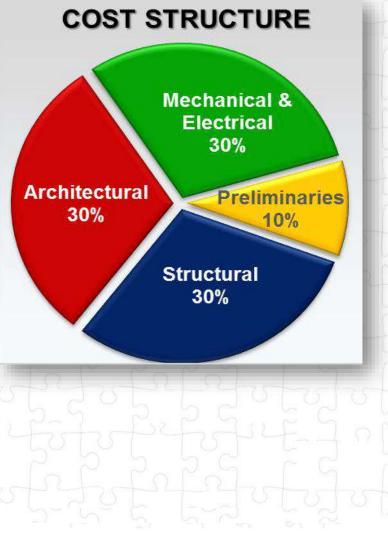

## **Cost Structure for Building Construction**

<u>Structure (30%):</u>
Concrete, Steel Bar, Formwork, etc.
<u>Architectural (30%):</u>
Floor Covering, Wall/Partition, Ceiling, Doors & Windows, Sanitaire, etc.
<u>Mechanical & Electrical (30%):</u>

Plumbing, Fire Hydrant/Sprinkler, Elevator & Escalator, Gondola System, Electrical, Ventilation/Air Conditioning, Sound System, Fire Alarm, CCTV, Building Automation System, etc.

#### Preliminaries (10%):

Staff, Plants & Equipment, Site Supporting Facilities, General Equipment/ Supplies (Documentation, Stationary, etc.), Administration (Insurance, Bonds, etc.)