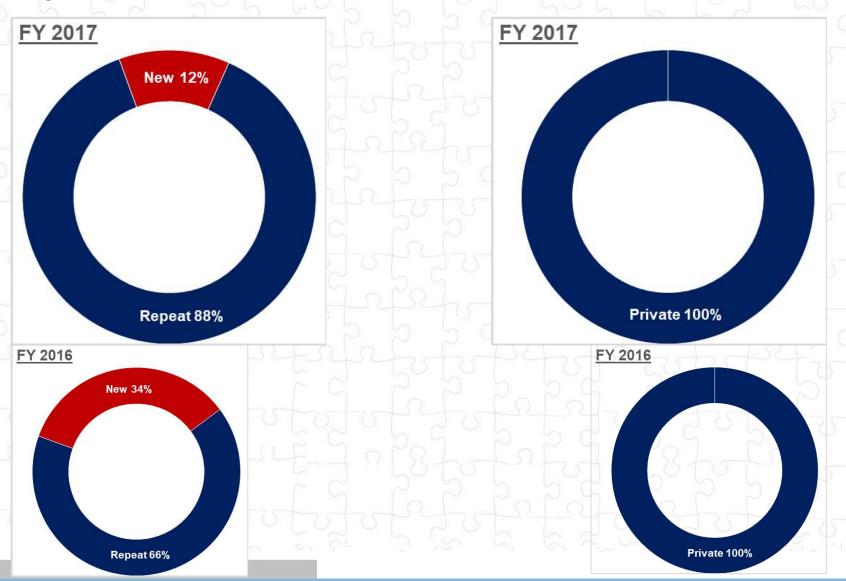

## **Business Performance**

**Revenue Mix :** 

Repeat / New Customers

Private / Government

Project Classification

Project Location

## **Business Performance**

### **Repeat / New Customers**

### **Private / Government**