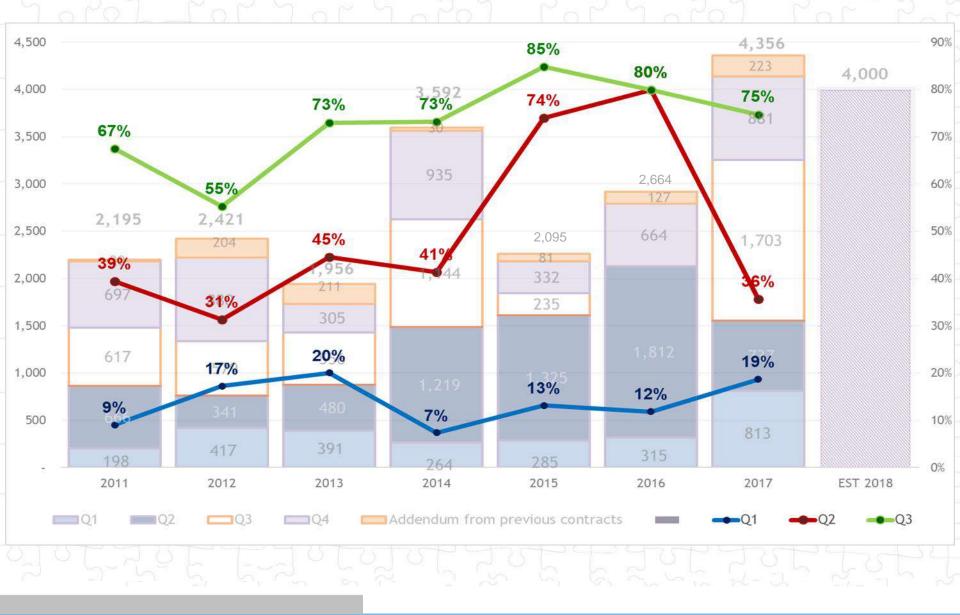

venue TOTL + Direct Contract/ DC)

Revenue: Rp 2.94 Trillion (FY 2017) Vs. Rp 2.38 Trillion (FY 2016)

## **Direct Contract Portions**



## **Business Performance**

**Revenue Mix :** 

Repeat / New Customers

Private / Government

Project Classification

Project Location

## **Business Performance**

### **Repeat / New Customers**

### **Private / Government**







#### As of FY - 2017

New Signed Contract has reached Rp 4.134 Trilion which exceeds the Company's target of Rp 4 trillion at 103%. The projects include: Taman Permata Buana Apartment, Thamrin Nine, Chitaland Tower & Wisma Barito Pacific 2, Menara Tendean, Daswin Office Tower, and Pondok Indah Mall 3 & Office Tower located in Jakarta, Green Office Park 1- BSD and Potato Head Hotel- Bali.

## New Signed Contracts (Rp. Bio.)



## **Backlog Estimation (Rp Bio)**

|                                          | Salt and a second second | a company and a second s | <u>. 356</u>          |                                | - No. 2               |                              |                       | <u> </u>                     |                       |
|------------------------------------------|--------------------------|-----------------------------------------------------------------------------------------------------------------------------------------------------------------------------------------------------------------------------------------------------------------------------------------------------------------------------------------------------------------------------------------------------------------