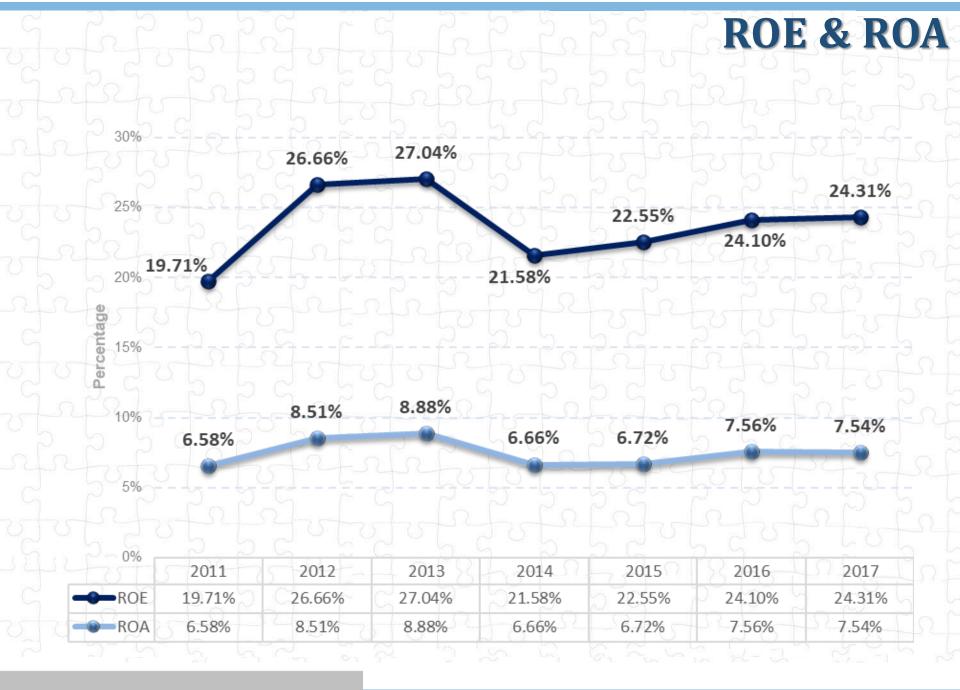

### (Summary, Unaudited)

|                                           | NUN     |         |              | 2. |
|-------------------------------------------|---------|---------|--------------|----|
| Rp Billion                                | FY 2017 | FY 2016 | Changes      |    |
| Total Current Assets                      | 2,514   | 2,285   | 10.0%        |    |
| Total Non Current Assets                  | 729     | 666     | 9.5%         |    |
| Total Assets                              | 3,243   | 2,951   | <b>9.9</b> % |    |
|                                           |         |         |              |    |
| Total Current Liabilities                 | 1,994   | 1,784   | 11.8%        |    |
| Total Non Current Liabilities             | 239     | 224     | 6.7%         |    |
| Total Liabilities                         | 2,233   | 2,008   | 11.2%        |    |
|                                           |         |         |              |    |
| Retained Earnings                         | 660     | 580     | 13.8%        |    |
| Non Controlling Interest                  | 4       | 17      | -76.5%       |    |
| Capital Stocks and Additionals            | 346     | 346     | 0.0%         |    |
| Total Stockholders' Equity                | 1,010   | 943     | 7.1%         |    |
| Total Liabilities and Stokholders' Equity | 3,243   | 2,951   | 9.9%         |    |
| A ALTLAND                                 | -12h    | -SZ-    |              |    |
| Rp Billion                                | FY 2017 | FY 2016 | Changes      |    |
| Revenue                                   | 2,936   | 2,379   | 23.4%        |    |
| Gross Profit                              | 440     | 420     | 4.8%         |    |
| Gross Profit After JO                     | 502     | 480     | 4.6%         |    |
| Profit Before Tax                         | 321     | 296     | 8.4%         |    |
| Income Tax                                | 90      | 74      | 21.6%        |    |
| Net Profit                                | 245     | 223     | <b>9.9</b> % |    |
|                                           |         |         |              |    |