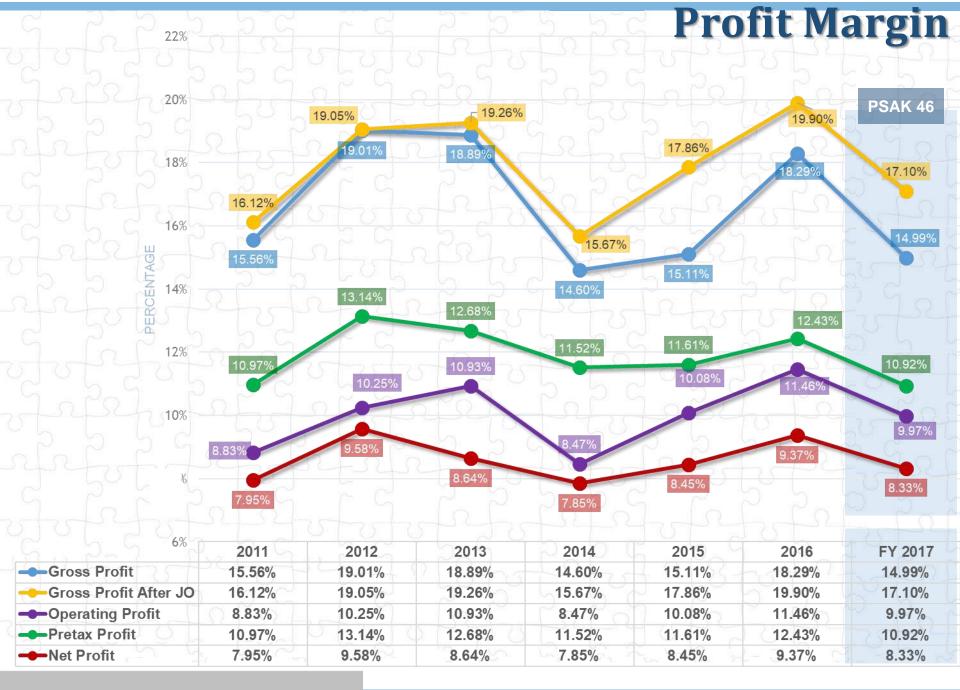

## **Gross Profit Margin After JO(%)**

### (Summary, Unaudited)

|                                           | NUN     |         |              | 2. |
|-------------------------------------------|---------|---------|--------------|----|
| Rp Billion                                | FY 2017 | FY 2016 | Changes      |    |
| Total Current Assets                      | 2,514   | 2,285   | 10.0%        |    |
| Total Non Current Assets                  | 729     | 666     | 9.5%         |    |
| Total Assets                              | 3,243   | 2,951   | <b>9.9</b> % |    |
|                                           |         |         |              |    |
| Total Current Liabilities                 | 1,994   | 1,784   | 11.8%        |    |
| Total Non Current Liabilities             | 239     | 224     | 6.7%         |    |
| Total Liabilities                         | 2,233   | 2,008   | 11.2%        |    |
|                                           |         |         |              |    |
| Retained Earnings                         | 660     | 580     | 13.8%        |    |
| Non Controlling Interest                  | 4       | 17      | -76.5%       |    |
| Capital Stocks and Additionals            | 346     | 346     | 0.0%         |    |
| Total Stockholders' Equity                | 1,010   | 943     | 7.1%         |    |
| Total Liabilities and Stokholders' Equity | 3,243   | 2,951   | 9.9%         |    |
| A ALTLAND                                 | -12h    | -SZ-    |              |    |
| Rp Billion                                | FY 2017 | FY 2016 | Changes      |    |
| Revenue                                   | 2,936   | 2,379   | 23.4%        |    |
| Gross Profit                              | 440     | 420     | 4.8%         |    |
| Gross Profit After JO                     | 502     | 480     | 4.6%         |    |
| Profit Before Tax                         | 321     | 296     | 8.4%         |    |
| Income Tax                                | 90      | 74      | 21.6%        |    |
| Net Profit                                | 245     | 223     | <b>9.9</b> % |    |
|                                           |         |         |              |    |