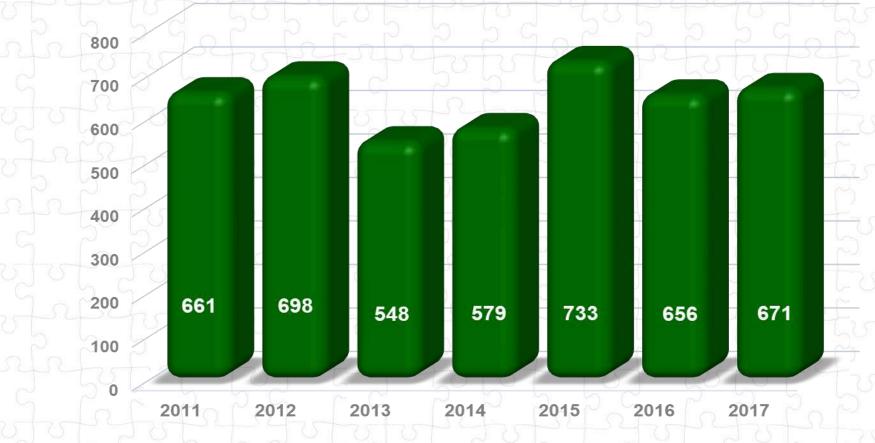

| 2016   | 2017   |
|---------------------------------------------------|-------|-------|-------|-------|-------|--------|--------|--------|--------|--------|--------|
| % Of Previous Year's<br>Net Profit                | 40.33 | 38.50 | 31.64 | 40.00 | 62.00 | 120.19 | 56.93  | 61.43  | 61.88  | 71.26  | 68.81  |
| Amount of Distributed<br>Dividends (In Rp. Bn.)   | 41.25 | 20.63 | 5.50  | 20.63 | 50.02 | 150.04 | 100.00 | 119.35 | 102.30 | 136,40 | 153.45 |
| Rp/Share                                          | 15.00 | 7.50  | 2.00  | 7.50  | 14.67 | 44.00  | 29.33  | 35.00  | 30.00  | 40.00  | 45.00  |
| No. of shares elligible<br>for dividends (In Bn.) | 2.75  | 2.75  | 2.75  | 2.75  | 3.41  | 3.41   | 3.41   | 3.41   | 3.41   | 3.41   | 3.41   |

## **Preserving Cash to Stay Afloat**



Prudent cash management & cash position at all time

> Working capital through internally generated cash

Preservation against liquidity problem, other business opportunities

## **Estimate**

| RP Billion                                | 2011  | 2012  | 2013  | 2014  | 2015  | 2016  | 2017  | EST<br><b>2018</b> |
|-------------------------------------------|-------|-------|-------|-------|-------|-------|-------|--------------------|
| Revenue                                   | 1,569 | 1,834 | 2,287 | 2,106 | 2,266 | 2,379 | 2,936 | 3,100              |
| Value of Work Done<br>or Scope of Work    | 2,500 | 3,000 | 3,360 | 3,400 | 3,800 | 4,500 | 4,600 | 5,000              |
| Net Profit                                | 124   | 176   | 195   | 165   | 191   | 223   | 245   | 250