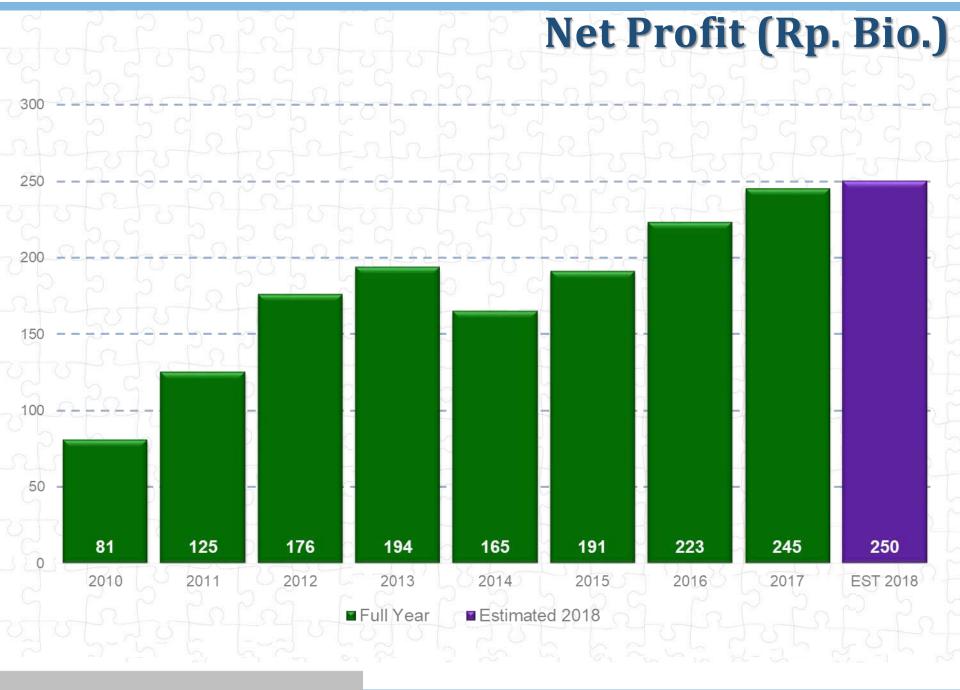

## **Estimate**

| RP Billion                                | 2011  | 2012  | 2013  | 2014  | 2015  | 2016  | 2017  | EST<br><b>2018</b> |
|-------------------------------------------|-------|-------|-------|-------|-------|-------|-------|--------------------|
| Revenue                                   | 1,569 | 1,834 | 2,287 | 2,106 | 2,266 | 2,379 | 2,936 | 3,100              |
| Value of Work Done<br>or Scope of Work    | 2,500 | 3,000 | 3,360 | 3,400 | 3,800 | 4,500 | 4,600 | 5,000              |
| Net Profit                                | 124   | 176   | 195   | 165   | 191   | 223   | 245   | 250                |
| New Signed Contracts                      | 2,195 | 2,421 | 1,956 | 3,570 | 2,177 | 2,791 | 3,424 | 4,000              |
| Scope of Work for<br>New Signed Contracts | 3,500 | 3,200 | 2,700 | 5,800 | 3,000 | 4,500 | 6,000 | 5,400              |