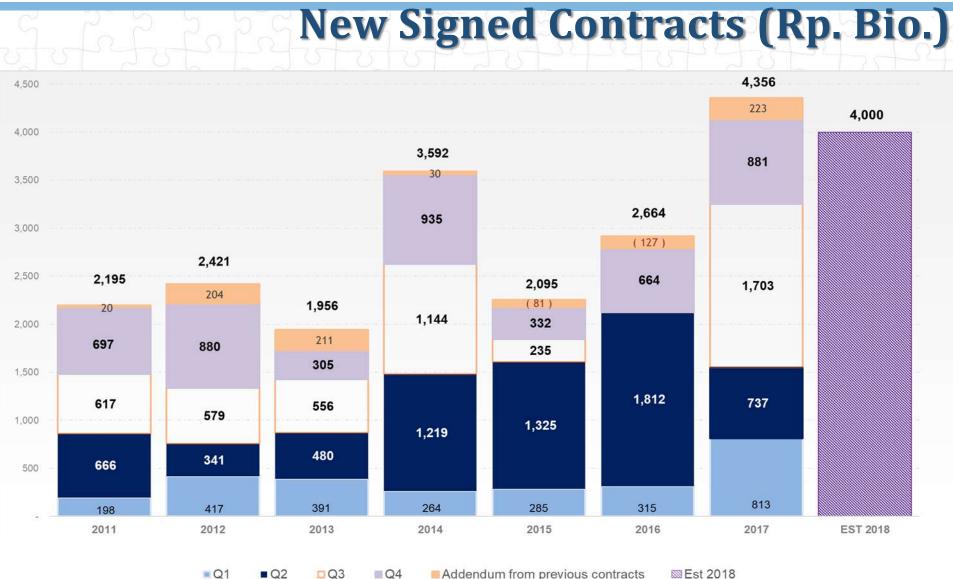

## New Signed Contracts (Rp. Bio.)

#### As of FY - 2017

New Signed Contract has reached Rp 4.134 Trilion which exceeds the Company's target of Rp 4 trillion at 103%. The projects include: Taman Permata Buana Apartment, Thamrin Nine, Chitaland Tower & Wisma Barito Pacific 2, Menara Tendean, Daswin Office Tower, and Pondok Indah Mall 3 & Office Tower located in Jakarta, Green Office Park 1- BSD and Potato Head Hotel- Bali.

New Signed Contract Estimation 2018: Rp 4 Trillion