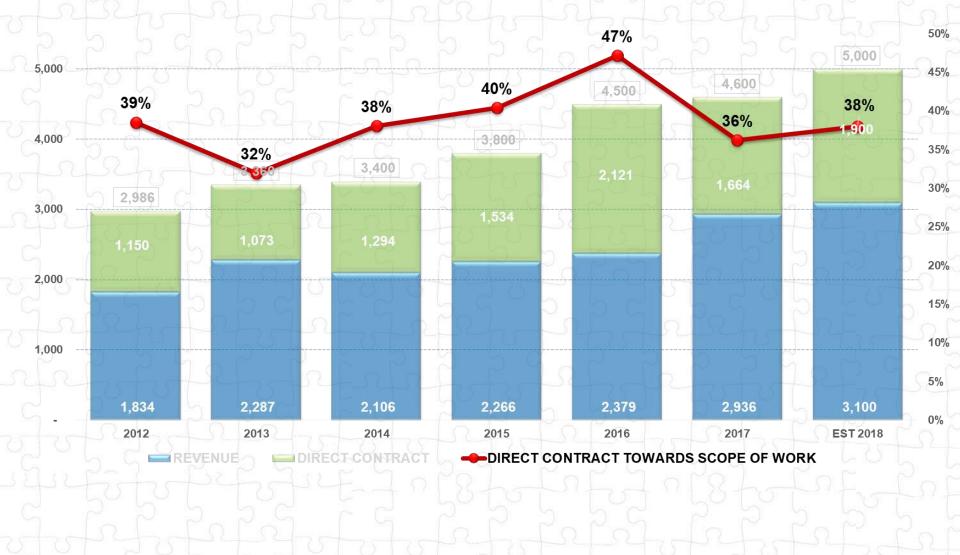

## Revenue (Rp. Bio.)

Scope of work is around Rp 4.6 Trillion in 2017 and Rp 4.5 Trillion for 2016

(Scope of Work = Revenue TOTL + Direct Contract/ DC)

Revenue: Rp 2.94 Trillion (FY 2017) Vs. Rp 2.38 Trillion (FY 2016)

## **Direct Contract Portions**

## **Estimate**

| RP Billion                                | 2011  | 2012  | 2013  | 2014  | 2015  | 2016  | 2017  | EST<br><b>2018</b> |
|-------------------------------------------|-------|-------|-------|-------|-------|-------|-------|--------------------|
| Revenue                                   | 1,569 | 1,834 | 2,287 | 2,106 | 2,266 | 2,379 | 2,936 | 3,100              |
| Value of Work Done<br>or Scope of Work    | 2,500 | 3,000 | 3,360 | 3,400 | 3,800 | 4,500 | 4,600 | 5,000              |
| Net Profit                                | 124   | 176   | 195   | 165   | 191   | 223   | 245   | 250                |
| New Signed Contracts                      | 2,195 | 2,421 | 1,956 | 3,570 | 2,177 | 2,791 | 3,424 | 4,000              |
| Scope of Work for<br>New Signed Contracts | 3,500 | 3,200 | 2,700 | 5,800 | 3,000 | 4,500 | 6,000 | 5,400              |