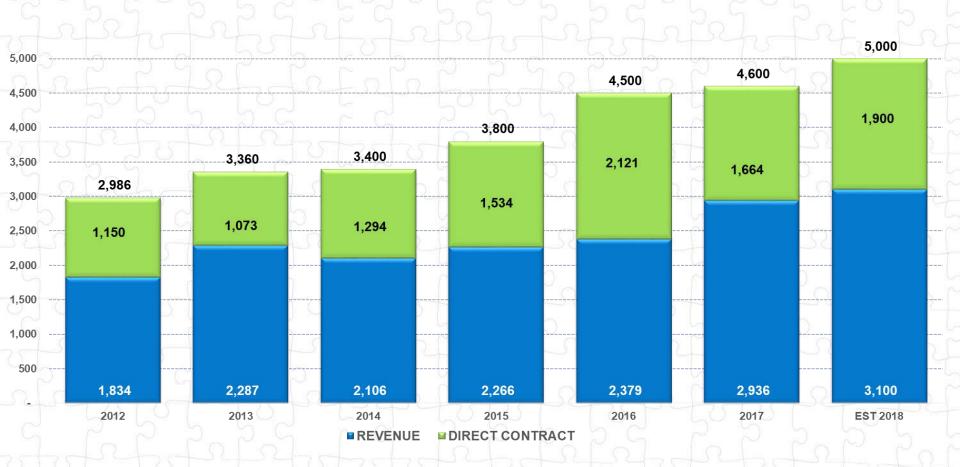

## Revenue (Rp. Bio.)

Scope of work is around Rp 4.6 Trillion in 2017 and Rp 4.5 Trillion for 2016

(Scope of Work = Revenue TOTL + Direct Contract/ DC)

Revenue: Rp 2.94 Trillion (FY 2017) Vs. Rp 2.38 Trillion (FY 2016)

## **Estimate**

| RP Billion                                | 2011  | 2012  | 2013  | 2014  | 2015  | 2016  | 2017  | EST<br><b>2018</b> |
|-------------------------------------------|-------|-------|-------|-------|-------|-------|-------|--------------------|
| Revenue                                   | 1,569 | 1,834 | 2,287 | 2,106 | 2,266 | 2,379 | 2,936 | 3,100              |
| Value of Work Done<br>or Scope of Work    | 2,500 | 3,000 | 3,360 | 3,400 | 3,800 | 4,500 | 4,600 | 5,000              |
| Net Profit                                | 124   | 176   | 195   | 165   | 191   | 223   | 245   | 250                |
| New Signed Contracts                      | 2,195 | 2,421 | 1,956 | 3,570 | 2,177 | 2,791 | 3,424 | 4,000              |
| Scope of Work for<br>New Signed Contracts | 3,500 | 3,200 | 2,700 | 5,800 | 3,000 | 4,500 | 6,000 | 5,400              |